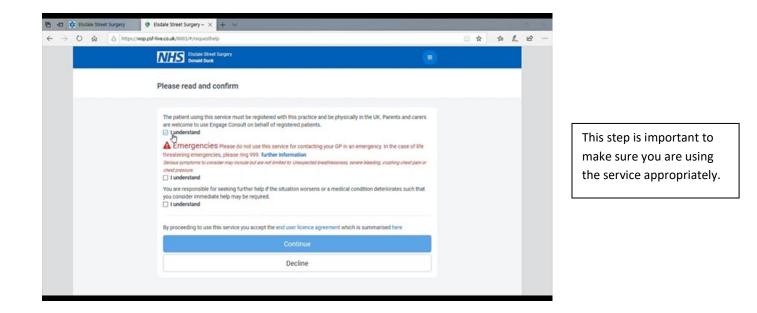

## Completing an Engage Consult for a more personalised service at Elsdale Street Surgery

us to use secure 2-way

Start by going to our website and selecting 'Start Engage Consult'.

https:// www.elsdalestreetsurgery. nhs.uk/