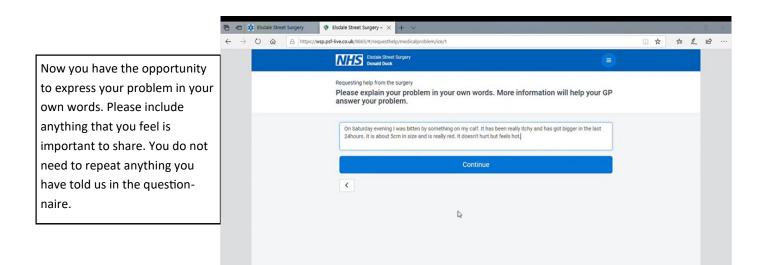

Using just 1 or 2 words type your problem here.

You will be able to describe it in more detail later on to ensure we understand what you are concerned about.

If the system doesn't recognise what you put in please try an alternative word. But if you input the same term 3 times it will then accept it.