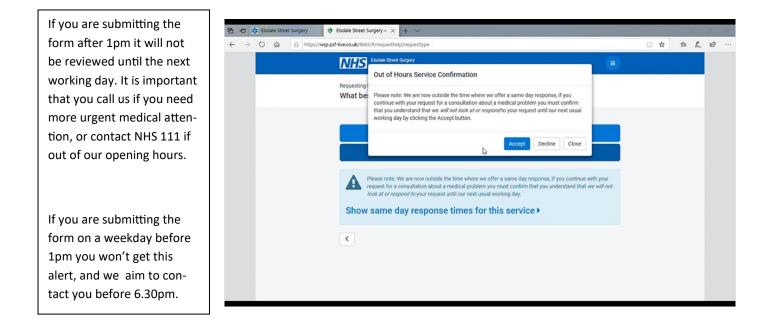

## What happens next?

Our doctors review the forms twice a day. Based on the information you have supplied they decide on the following:

- Who is the best specialist to address your concern? Most often a GP is best but it can be our <u>physiotherapist</u>, nurse, pharmacist or health care assistant.
- What is the best method of consulting with you? This could be a virtual consultation over the phone or using a video call. It may be that you need to come in for a face to face consultation. The last option is an online response via secure 2 way messaging; GPs can give medical advice, inform you of referrals, issue prescriptions and ask you for more information.
- How urgently do we need to consult with you? Our aim is to consult with patients the same day but some days we are busier and have emergencies to deal with. If we are busy one day we will let you know by 1.30pm or 6.30pm when we will be calling.