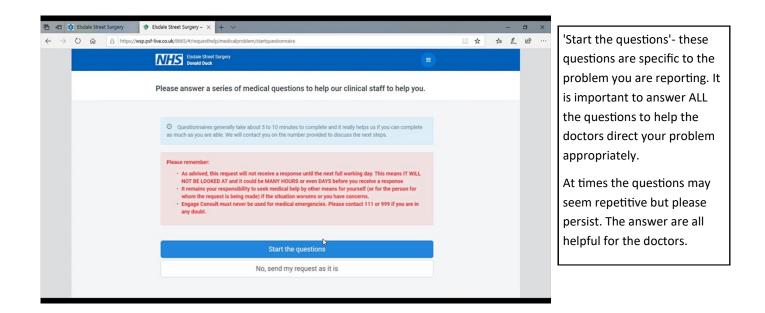

Using just 1 or 2 words type your problem here.

You will be able to describe it in more detail later on to ensure we understand what you are concerned about.

If the system doesn't recognise what you put in please try an alternative word. But if you input the same term 3 times it will then accept it.