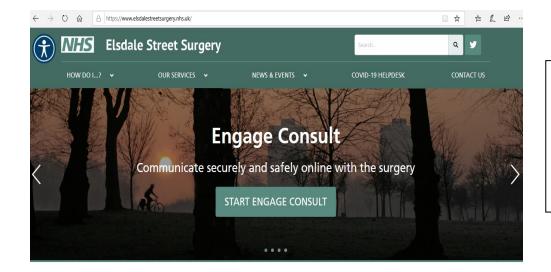

## Completing an Engage Consult for a more personalised service at Elsdale Street Surgery

us to use secure 2-way

Start by going to our website and selecting 'Start Engage Consult'.

https:// www.elsdalestreetsurgery. nhs.uk/