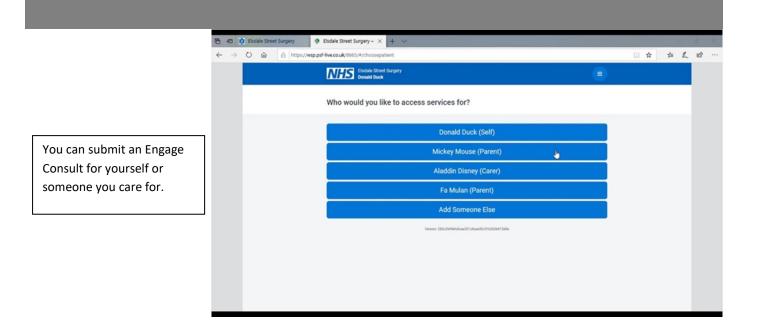

## Completing an Engage Consult for a more personalised service at Elsdale Street Surgery

us to use secure 2-way

Start by going to our website and selecting 'Start Engage Consult'.

https:// www.elsdalestreetsurgery. nhs.uk/