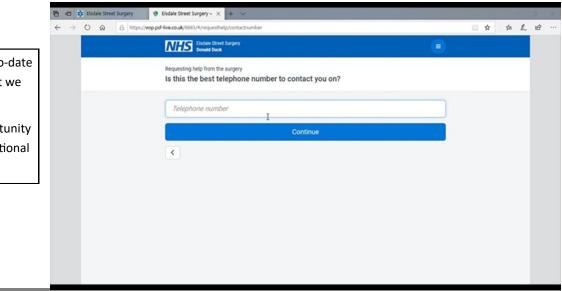

Please provide an up-to-date telephone number that we can contact you on.

You will have an opportunity later on to add an additional number.

| Eisdale Street Surgery Eisdale Street Surgery + ~                                                                                                                                                                                                                                                                                    |     |     | ۵ |
|--------------------------------------------------------------------------------------------------------------------------------------------------------------------------------------------------------------------------------------------------------------------------------------------------------------------------------------|-----|-----|---|
| $\leftarrow \rightarrow$ O $\widehat{\omega}$ A https://wsp.psf-live.co.uk/0665/#/requesthelp/requesthelp/requesttype                                                                                                                                                                                                                | □ ☆ | ☆ ん | ß |
| Elsdale Street Sarpery<br>Donald Deck                                                                                                                                                                                                                                                                                                |     |     |   |
| Requesting help from the surgery<br>What best describes your request?                                                                                                                                                                                                                                                                |     |     |   |
| Administrative Query Or Question                                                                                                                                                                                                                                                                                                     |     |     |   |
| A Medical Problem <b>A</b>                                                                                                                                                                                                                                                                                                           |     |     |   |
| Please note: We are now outside the time where we offer a same day response, if you continue with your request for a consultation about a medical problem you must confirm that you understand that we will not look at or respond to your request until our next usual working day. Show same day response times for this service > |     |     |   |
| ٢                                                                                                                                                                                                                                                                                                                                    |     |     |   |