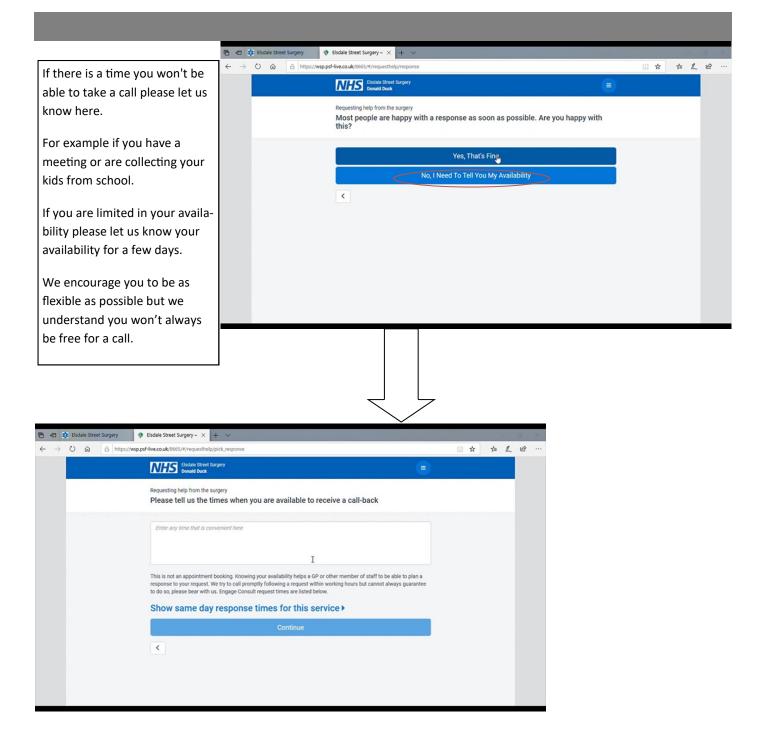

|   |   |  |
|            |               |                   | Dr Seemal Patel (Female)                                           |   |   |   |   |   |   |  |
|            |               |                   | Dr Kirren Sandu (Fernale)                                          |   |   |   |   |   |   |  |
|            |               |                   | Dr Noha Salem (Fernale)                                            |   |   |   |   |   |   |  |
|            |               |                   | Dr Kathleen Wenaden (Female)                                       |   |   |   |   |   |   |  |

If you regularly see a doctor or have consulted about the same problem before it is helpful if you select them. Please be aware of the days they work. See <u>here</u> for when they have clinics.



|                                | 5 | a 🕸           | Elsdale Stre | et Surgery | у         | 🔶 E       | Elsdale St | Street Surge           | gery – $\times$ | < +              | ~           |           |           |            |            |    |     |     |   | -1 | ٥ | × |
|--------------------------------|---|---------------|--------------|------------|-----------|-----------|------------|------------------------|-----------------|------------------|-------------|-----------|-----------|------------|------------|----|-----|-----|---|----|---|---|
|                                | ~ | $\rightarrow$ | 0 Q          | âh         | https://w | wsp.psf-I | live.co.uk | uk/8665/#/             | /requesth       | help/medi        | licalproble | m/problem | class     |            |