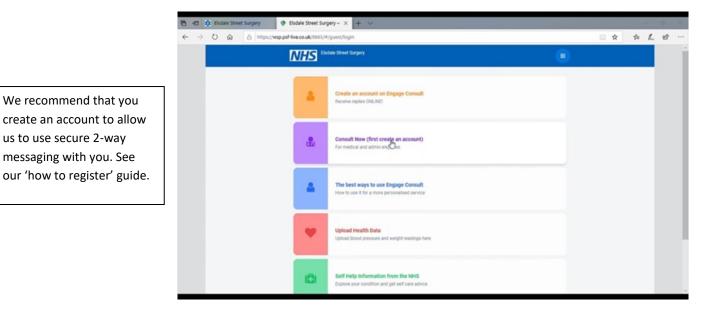

## Completing an Engage Consult for a more personalised service at Elsdale Street Surgery

us to use secure 2-way

Start by going to our website and selecting 'Start Engage Consult'.

https:// www.elsdalestreetsurgery. nhs.uk/